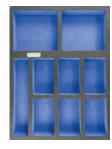

### **Application**

For clearly arranged, easily organised and protected storage of tools in drawers.

- The PE foam is lightweight yet resilientThe material is also water-repellent and oil-resistant
- and has shock-absorbing properties
- The hard foam is durable, odour-free and food-safe
- $\blacksquare$  The foam is also available in a non-conductive ESD version for storing electronic parts

## **Technical Data**

| Product number                   | 1059652 301       |
|----------------------------------|-------------------|
| Width x depth x height           | 260 x 345 x 30 mm |
| Material                         | PE foam material  |
| Colour of top hard foam inlay    | Black             |
| Colour of bottom hard foam inlay | Blue              |
|                                  |                   |
| Manufacturer Part Number         | 59652301          |
| Commodity Code                   | 39269097          |