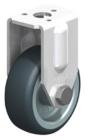

#### Fixed machinery castor with bolt hole

Wheel made of high-quality, thermoplastic rubber elastomer (TPE)

## **Blickle**

- Execution

- Execution

  Bolt hole
  Wheel made of high-quality, thermoplastic rubber elastomer (TPE)
  Substance-to-substance, inseparable bond with the wheel body
  Wheel body made of high-quality, break-resistant polypropylene
  Usuarian pressed from sheet steel
- Housing pressed from sheet steel
- Bolted wheel axle
- Galvanised, blue passivated, Cr6-free