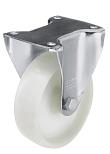

# PRODUCT DATA SHEET

**Sheet steel fixed castors with screw-on plate** Wheel made of high-quality, break-resistant polyamide 6

### Execution

- Kecurtion
   Medium-duty design
   Screw-on plate
   Wheel made of high-quality, break-resistant polyamide 6 Housing pressed from sheet steel
  Bolted wheel axle
- Galvanised, blue passivated, Cr6-free

# **Technical Data**

| Product number           | 1081404 105     |
|--------------------------|-----------------|
| With wheel lock          | No              |
| Material of roller       | Polyamide/steel |
|                          |                 |
| Manufacturer Part Number | 46854           |
| EAN Code                 | 4024496113934   |
| Commodity Code           | 87169090        |