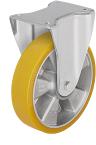

# Sheet steel fixed castors with screw-on plate

Wheel made of high-quality, reaction-cast polyurethane elastomer Blickle Extrathane®

### Execution

- Heavy-duty designScrew-on plate
- Wheel made of high-quality, reaction-cast polyurethane elastomer Blickle Extrathane®
- Wheel body made of die-cast aluminium
- Cast wheel tread
- Housing pressed from sheet steel
- Bolted wheel axle
- Galvanised, blue passivated, Cr6-free