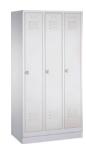

### Locker S 2000 Classic

### Execution

- Plastic feet = improved corrosion protection of cabinet or with base
- Smooth, sweepable unit surfaces for easy interior cleaning
- Slot-in hat shelf and clothes rail with 3 sliding hooks in every unit Twist lock for padlock included as part of practical basic fittings
- Doors:

- Doors.
  Hinged on the right
  Mounted on rotary bolts
  With vertical box reinforcement
- Vents
- Stamped label frame