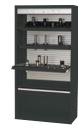

## CNC tool storage wall cupboard with plastic roller shutter

### Execution

- Made of sturdy, welded sheet steel
- With plastic roller shutter, lockable
- The roller shutter opens upwards

### Advantage

- The roller shutter is never in the way during work and ensures expensive tools are protected from unauthorised access once work is complete
- The roller shutter with cylinder lock stores the tools securely and protects them from dust
- Any number of tool holder frames (art. no. 1083957) can be hung horizontally or inclined depending on the tool height

#### Delivery

Tool holder frame (art. no. 1083957) and shelves (art. no. 1085136) not included.