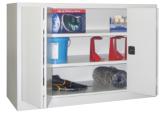

### Folding door cabinet

## With shelves

### Execution

• Zinc-plated shelves (also available as powder-coated version on request), height-adjustable in increments of 17 mm with maximum load of 80 kg

- Shelf with load capacity of 100 kg with evenly distributed load also available for a surcharge
- Doors with reinforced pockets and three-pin turning handle with integrated cylinder lock
- Corners soldered for extremely high torsion resistance
- High-quality powder coating
  Total load capacity of 400 kg with evenly distributed load
  TÜV/GS approved