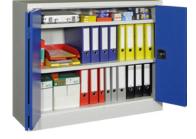

### Folding door cabinet

## With shelves

#### Execution

- Zinc-plated shelves (also available as powder-coated version on request), height-adjustable in increments of 17 mm with maximum load of 80 kg
- Shelf with load capacity of 100 kg with evenly distributed load also available for a surcharge
- Doors with reinforced pockets and three-pin turning handle with integrated cylinder lock
- Corners soldered for extremely high torsion resistance
- High-quality powder coating
  Total load capacity of 400 kg with evenly distributed load
  TÜV/GS approved