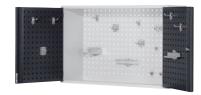

## Execution

- Back panel with system perforation
- Perforated panel doors
- The inside of these sturdy, lockable wall units is equipped with the ®RasterPlan perforated plate system
- The products thus offer the option to store smaller tool sets, along with spare parts items if needed, in a space-saving and well-organised manner
- Directly at or above workstations

## Notes

Tool holders not included.