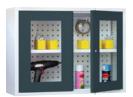

## Wall-mounted cabinet

Smooth or perforated back panel

- Doors made of solid sheet metal or with viewing window made from shatterproof acrylic glass
- The pane impact strength of 15 kJ/m2 corresponds to a force of approx. 1500 kg/m2 from a height of 1 m
  Doors with reinforcement pocket and cylinder lock with 2 keys

- Doors with reinforcement pocket and symbol idea.
  With holes for wall mounting
  With a powder-coated shelf in body colour, height-adjustable on 17 mm grid
  Shelf load capacity of 15 kg with evenly distributed load
- Overall load capacity per cabinet 30 kg with evenly distributed load
- TÜV/GS approved

For additional shelves, see art. no. 1084847 112-213.