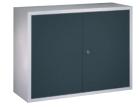

### Wall-mounted cabinet

### Smooth or perforated back panel

#### Execution

- Doors made of solid sheet metal or with viewing window made from shatterproof acrylic glass
- The pane impact strength of 15 kJ/m2 corresponds to a force of approx. 1500 kg/m2 from a height of 1 m
  Doors with reinforcement pocket and cylinder lock with 2 keys

## **Technical Data**

| Product number                   | 1084847 105          |
|----------------------------------|----------------------|
| Back panel design                | Smooth               |
| Number of shelves                | 1 PCS                |
| Load-carrying capacity per shelf | 15 kg                |
| Central locking                  | Yes                  |
| Lock type                        | Cylinder lock        |
| Load-carrying capacity           | 30 kg                |
| Material                         | Sheet steel          |
| Surface                          | Powder-coated        |
|                                  |                      |
| Manufacturer Part Number         | 22337-080-001-735716 |
| EAN Code                         | 4024496123834        |
| Commodity Code                   | 94032080             |