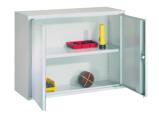

### Wall-mounted cabinet

Smooth or perforated back panel

- Doors made of solid sheet metal or with viewing window made from shatterproof acrylic glass
- The pane impact strength of 15 kJ/m2 corresponds to a force of approx. 1500 kg/m2 from a height of 1 m
  Doors with reinforcement pocket and cylinder lock with 2 keys

- Doors with reinforcement pocket and symbol idea.
  With holes for wall mounting
  With a powder-coated shelf in body colour, height-adjustable on 17 mm grid
  Shelf load capacity of 15 kg with evenly distributed load
- Overall load capacity per cabinet 30 kg with evenly distributed load
- TÜV/GS approved

## **Technical Data**

| Product number                   | 1084847 104       |
|----------------------------------|-------------------|
| Back panel design                | Smooth            |
| Number of shelves                | 1 PCS             |
| Load-carrying capacity per shelf | 15 kg             |
| Central locking                  | Yes               |
| Lock type                        | Cylinder lock     |
| Load-carrying capacity           | 30 kg             |
| Material                         | Sheet steel       |
| Surface                          | Powder-coated     |
|                                  |                   |
| Manufacturer Part Number         | 22337-080-001-735 |
| EAN Code                         | 4024496123827     |
| Commodity Code                   | 94032080          |
|                                  |                   |