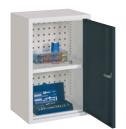

## Wall-mounted cabinet

Smooth or perforated back panel

- Doors made of solid sheet metal or with viewing window made from shatterproof acrylic glass
- The pane impact strength of 15 kJ/m2 corresponds to a force of approx. 1500 kg/m2 from a height of 1 m
  Doors with reinforcement pocket and cylinder lock with 2 keys

- Doors with reinforcement pocket and symbol idea.
  With holes for wall mounting
  With a powder-coated shelf in body colour, height-adjustable on 17 mm grid
  Shelf load capacity of 15 kg with evenly distributed load
- Overall load capacity per cabinet 30 kg with evenly distributed load
- TÜV/GS approved

### **Technical Data**

| Product number                   | 1084847 202          |
|----------------------------------|----------------------|
| Back panel design                | Perforated           |
| Number of shelves                | 1 PCS                |
| Load-carrying capacity per shelf | 15 kg                |
| Central locking                  | Yes                  |
| Lock type                        | Cylinder lock        |
| Load-carrying capacity           | 30 kg                |
| Material                         | Sheet steel          |
| Surface                          | Powder-coated        |
|                                  |                      |
| Manufacturer Part Number         | 22337-040-101-735716 |
| EAN Code                         | 4024496123940        |
| Commodity Code                   | 94032080             |
|                                  |                      |