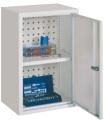

### Wall-mounted cabinet

### Smooth or perforated back panel

- Execution Doors made of solid sheet metal or with viewing window made from shatterproof acrylic glass
- The pane impact strength of 15 kJ/m2 corresponds to a force of approx. 1500 kg/m2 from a height of 1 m
  Doors with reinforcement pocket and cylinder lock with 2 keys

## **Technical Data**

| 1084847 201       |
|-------------------|
| Perforated        |
| 1 PCS             |
| 15 kg             |
| Yes               |
| Cylinder lock     |
| 30 kg             |
| Sheet steel       |
| Powder-coated     |
|                   |
| 22337-040-101-735 |
| 4024496123933     |
| 94032080          |
|                   |