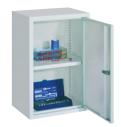

## Wall-mounted cabinet

Smooth or perforated back panel

- Doors made of solid sheet metal or with viewing window made from shatterproof acrylic glass
- The pane impact strength of 15 kJ/m2 corresponds to a force of approx. 1500 kg/m2 from a height of 1 m
  Doors with reinforcement pocket and cylinder lock with 2 keys

- Doors with reinforcement pocket and symbol idea.
  With holes for wall mounting
  With a powder-coated shelf in body colour, height-adjustable on 17 mm grid
  Shelf load capacity of 15 kg with evenly distributed load
- Overall load capacity per cabinet 30 kg with evenly distributed load
- TÜV/GS approved

### **Technical Data**

| Product number                   | 1084847 101       |
|----------------------------------|-------------------|
| Back panel design                | Smooth            |
| Number of shelves                | 1 PCS             |
| Load-carrying capacity per shelf | 15 kg             |
| Central locking                  | Yes               |
| Lock type                        | Cylinder lock     |
| Load-carrying capacity           | 30 kg             |
| Material                         | Sheet steel       |
| Surface                          | Powder-coated     |
|                                  |                   |
| Manufacturer Part Number         | 22337-040-001-735 |
| EAN Code                         | 4024496123797     |
| Commodity Code                   | 94032080          |
|                                  |                   |