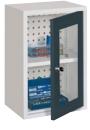

### Wall-mounted cabinet

### Smooth or perforated back panel

### Execution

- Doors made of solid sheet metal or with viewing window made from shatterproof acrylic glass
- The pane impact strength of 15 kJ/m2 corresponds to a force of approx. 1500 kg/m2 from a height of 1 m
  Doors with reinforcement pocket and cylinder lock with 2 keys

## **Technical Data**

| 1084847 208          |
|----------------------|
| Perforated           |
| 1 PCS                |
| 15 kg                |
| Yes                  |
| Cylinder lock        |
| 30 kg                |
| Sheet steel          |
| Powder-coated        |
|                      |
| 22337-040-191-735716 |
| 4024496124008        |
| 94032080             |
|                      |