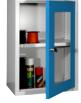

## Wall-mounted cabinet

### Smooth or perforated back panel

#### Execution

- Doors made of solid sheet metal or with viewing window made from shatterproof acrylic glass
- The pane impact strength of 15 kJ/m2 corresponds to a force of approx. 1500 kg/m2 from a height of 1 m
  Doors with reinforcement pocket and cylinder lock with 2 keys

# **Technical Data**

| Product number                   | 1084847 106          |
|----------------------------------|----------------------|
| Back panel design                | Smooth               |
| Number of shelves                | 1 PCS                |
| Load-carrying capacity per shelf | 15 kg                |
| Central locking                  | Yes                  |
| Lock type                        | Cylinder lock        |
| Load-carrying capacity           | 30 kg                |
| Material                         | Sheet steel          |
| Surface                          | Powder-coated        |
|                                  |                      |
| Manufacturer Part Number         | 22337-040-091-735512 |
| EAN Code                         | 4024496123841        |
| Commodity Code                   | 94032080             |