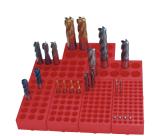

# **End mill mounting plate** Rectangular

#### Application

The various mounting plates can be joined together in modules to form a plate system. Each plate body has dovetail-shaped couplings on the sidewalls. They form an invisible connection so that combinations appear as one unit.

### Execution

- Rectangular
- Each with the same shank holes to each accommodate a certain shank diameter
- Plate bodies made of red injection-moulded plastic
- Robust, easy to handle, sits well
- Tools with a short clamping shank protrude far enough out of the location hole to be easy to remove
- All shank bores have an open base to prevent blockages, e.g. by chips
- Slightly conical hole guide for easy handling of the end mill