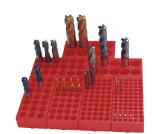

#### Application

The various mounting plates can be joined together in modules to form a plate system. Each plate body has dovetail-shaped couplings on the sidewalls. They form an invisible connection so that combinations appear as one unit.

### Execution

- Rectangular
- $\blacksquare$  Each with the same shank holes to each accommodate a certain shank diameter
- Plate bodies made of red injection-moulded plastic
- Robust, easy to handle, sits well
- Tools with a short clamping shank protrude far enough out of the location hole to be easy to remove
- All shank bores have an open base to prevent blockages, e.g. by chips
- Slightly conical hole guide for easy handling of the end mill