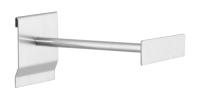

# **Universal holder with labelling field**RasterPlan tool holder for slotted plates

#### **Application**

For hooking into the slotted plate of the RasterPlan system. Universal holders, easy-view storage bins, steel shelves and form holders etc. can be hooked into the stamped perforation of the slotted plates easily and at any time.

- Impact-resistant and scratch-resistant plastic coating
- Embossed base plate 1.5 mm thick

#### Advantage

- Sturdy and stable
- Designed for long-lasting use in industrial applications
  High load-bearing capacity

### **Technical Data**

| Product number           | 1082485 115    |
|--------------------------|----------------|
| Depth                    | 200 mm         |
| Hook diameter            | 12 mm          |
| Load-carrying capacity   | 10 kg          |
| Material                 | Sheet steel    |
| Surface                  | Plastic-coated |
|                          |                |
| Manufacturer Part Number | 4260.00.0501   |
| EAN Code                 | 4251142207574  |
| Commodity Code           | 83025000       |
|                          |                |