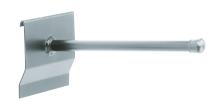

### **Application**

For hooking into the slotted plate of the RasterPlan system. Universal holders, easy-view storage bins, steel shelves and form holders etc. can be hooked into the stamped perforation of the slotted plates easily and at any time.

- Impact-resistant and scratch-resistant plastic coating
- Embossed base plate 1.5 mm thick

## **Technical Data**

| Product number           | 1082485 104    |
|--------------------------|----------------|
| Depth                    | 300 mm         |
| Hook diameter            | 15 mm          |
| Load-carrying capacity   | 17 kg          |
| Material                 | Sheet steel    |
| Surface                  | Plastic-coated |
|                          |                |
| Manufacturer Part Number | 4260.00.0401   |
| EAN Code                 | 4251142207550  |
| Commodity Code           | 83025000       |
|                          |                |