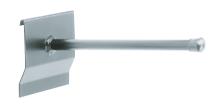

# PRODUCT DATA SHEET

**Universal holder, round**RasterPlan tool holder for slotted plates

### **Application**

For hooking into the slotted plate of the RasterPlan system. Universal holders, easy-view storage bins, steel shelves and form holders etc. can be hooked into the stamped perforation of the slotted plates easily and at any time.

- Impact-resistant and scratch-resistant plastic coating
- Embossed base plate 1.5 mm thick

## **Technical Data**

| Product number           | 1082485 102    |
|--------------------------|----------------|
| Depth                    | 300 mm         |
| Hook diameter            | 12 mm          |
| Load-carrying capacity   | 10 kg          |
| Material                 | Sheet steel    |
| Surface                  | Plastic-coated |
|                          |                |
| Manufacturer Part Number | 4260.00.0201   |
| EAN Code                 | 4251142207512  |
| Commodity Code           | 83025000       |
|                          |                |