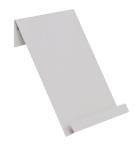

## **Brochure holder DIN A4**

RasterPlan tool holder for slotted plates

#### **Application**

For hooking into the slotted plate of the RasterPlan system. Universal holders, easy-view storage bins, steel shelves and form holders etc. can be hooked into the stamped perforation of the slotted plates easily and at any time.