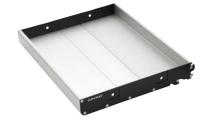

## **CLIP-O-FLEX tray 2.0**

with integrated clip-on profile

### CLIP-O-FLEX®

Just one click enables you to expand your individual workstation, thereby providing flexibility both horizontally and vertically. Tools and small parts are always within reach - at the machine, at the assembly station, in your tool case or stored neatly in the cabinet.

### Execution

- Angle adjustment: 0/45/90°
  Integrated anti-slip surface
  For front side and table top use
  natural/black anodised