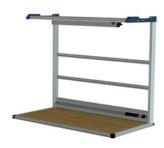

#### CLIP-O-FLEX®

Application Retrofit kit for existing workbenches. Continue to use existing workbench feet or drawer cabinets, or combine with new workbench feet or drawer cabinets. For when outstanding productivity is needed. Full integration of the CLIP-O-FLEX® interface to optimise workflows through flexible workstation design.

#### Execution

- Execution Multiplex beech worktop CLIP-O-FLEX® support rails on side and front 3 x CLIP-O-FLEX® multi-purpose levels Multiple socket outlet with three sockets (Schuko) Central on/off switch; light switch Dimmable LED lighting Environment rail and heapenen
- Equipment rail incl. tool hangers

#### Delivery

fully assembled, on pallet, incl. upper structure