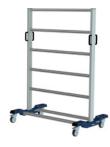

# **CLIP-O-FLEX system trolleys** can be equipped on both sides

## CLIP-O-FLEX®

Basic version of a multi-purpose trolley for materials with integrated CLIP-O-FLEX® interface that can be equipped as desired. Can be equipped with tool trays, small parts storage boxes and tool holders, as well as other CLIP-O-FLEX® accessories.

- 4x swivel castors incl. locking device
  5x CLIP-O-FLEX® levels for equipping on both sides
- 4x sliding handles

Fully assembled