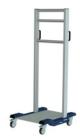

## **CLIP-O-FLEX multi-purpose trolley**

for universal use

Basic version of a multi-purpose trolley with integrated CLIP-O-FLEX® interface that can be equipped as desired. Can be equipped with tool holders e.g. for brooms, shovels or various cleaning tools. The load area is ideally suited for waste

- 4x swivel castors incl. locking device
  10 mm HPL shelf
  2x CLIP-O-FLEX® level on both sides
  1x CLIP-O-FLEX® level at top
- 2x sliding handles