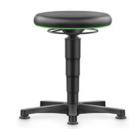

## **All-round stool**

## with glider

### **Application**

Comfortable and versatile solution for short periods of sitting

- Extra-large seating surface with a diameter of 400 mm
  Extra-thick and soft comfort padding of 60 mm
- The characteristic colour ring protects the upholstery and creates accents
- Continuously adjustable seat height
- Extra-small plastic cross base
- All materials are of single origin and are recyclable

## **Technical Data**

| Product number       | 1082472 104 |
|----------------------|-------------|
| Colour of seating    | Black       |
| Adjustable in height | Yes         |
| On castors           | No          |
| ESD-capable          | No          |
| DIN                  | 68877       |
| Base frame colour    | Black       |
| With foot ring       | No          |
|                      |             |
| Commodity Code       | 94017100    |