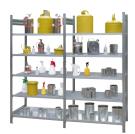

# Hazardous materials shelves for small containers

Basic racks or add-on racks

### **Application**

For storing flammable liquids. Can be expanded as desired thanks to the design of the basic rack and add-on rack.

## Advantage

2 shelf widths (1000 and 1300 mm) can be combined for optimal use of the available storage space