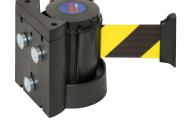

## Wall-mounted belt barrier

#### Execution

- Magnetic wall bracket and wall clip (art. no. 1087015 501)
  The self-tensioning belt can easily be extended and attached to a wall clip (art. no. 1087015 501)
  The tension spring ensures a controlled return of the self-retracting belt
  Two belts can be connected using a belt connector (art. no. 1087015 502) to create barriers of up to 8 m
  Wall bracket made of high-strength ABS plastic

# **Technical Data**

| Product number           | 1087015 200 |
|--------------------------|-------------|
| Colour of housing        | Black       |
| Colour of belt           | Red/white   |
| Belt width               | 50 mm       |
| Max. extension length    | 3 m         |
|                          |             |
| Manufacturer Part Number | 179.27.835  |
| Commodity Code           | 39269097    |