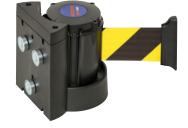

#### Execution

- Magnetic wall bracket and wall clip (art. no. 1087015 501)
  The self-tensioning belt can easily be extended and attached to a wall clip (art. no. 1087015 501)
  The tension spring ensures a controlled return of the self-retracting belt
  Two belts can be connected using a belt connector (art. no. 1087015 502) to create barriers of up to 8 m
  Wall bracket made of high-strength ABS plastic

## **Technical Data**

| Product number           | 1087015 201 |
|--------------------------|-------------|
| Colour of housing        | Black       |
| Colour of belt           | Red/white   |
| Belt width               | 50 mm       |
| Max. extension length    | 4 m         |
|                          |             |
| Manufacturer Part Number | 179.21.407  |
| Commodity Code           | 39269097    |