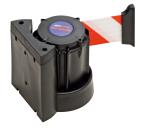

### For wall mounting

#### Application

For indoor and outdoor use. Quickly and effectively block or release paths on a temporary basis. For screwing on e.g. wall, pillar.

#### Execution

- Belt case and wall clip (art. no. 1087015 500)
- The self-tensioning belt can easily be extended and attached to a wall clip (art. no. 1087015 500)
- The tension spring ensures a controlled return of the self-retracting belt
- Two belts can be connected using a belt connector (art. no. 1087015 502) to create barriers of up to 8 m
- Wall bracket made of high-strength ABS plastic