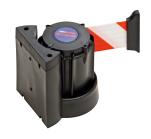

### For wall mounting

For indoor and outdoor use. Quickly and effectively block or release paths on a temporary basis. For screwing on e.g. wall, pillar.

### Execution

- Belt case and wall clip (art. no. 1087015 500)
- The self-tensioning belt can easily be extended and attached to a wall clip (art. no. 1087015 500)
- The tension spring ensures a controlled return of the self-retracting belt
- Two belts can be connected using a belt connector (art. no. 1087015 502) to create barriers of up to 8 m
- Wall bracket made of high-strength ABS plastic

Advantage

Outstanding warning effect

### **Technical Data**

| Product number           | 1087015 301  |
|--------------------------|--------------|
| Colour of housing        | Black        |
| Colour of belt           | Yellow/black |
| Belt width               | 50 mm        |
| Max. extension length    | 4 m          |
|                          |              |
| Manufacturer Part Number | 179.23.024   |
| Commodity Code           | 39269097     |