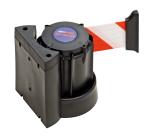

### For wall mounting

For indoor and outdoor use. Quickly and effectively block or release paths on a temporary basis. For screwing on e.g. wall, pillar.

### Execution

- Belt case and wall clip (art. no. 1087015 500)
- The self-tensioning belt can easily be extended and attached to a wall clip (art. no. 1087015 500)
- The tension spring ensures a controlled return of the self-retracting belt
- Two belts can be connected using a belt connector (art. no. 1087015 502) to create barriers of up to 8 m
- Wall bracket made of high-strength ABS plastic

### **Technical Data**

| Product number           | 1087015 400 |
|--------------------------|-------------|
| Colour of housing        | Black       |
| Colour of belt           | Red/white   |
| Belt width               | 50 mm       |
| Max. extension length    | 3 m         |
|                          |             |
| Manufacturer Part Number | 179.13.738  |
| Commodity Code           | 39269097    |