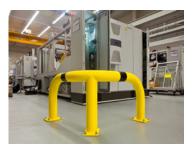

## Application

For indoor use. The corner guard rails protect machines, pillars, columns, posts, shelves etc.

### Execution

- Three-legged corner version
- For anchoring to floor slab
  Plastic-coated in yellow
- Black signal stripes High-quality steel

- Advantage
- Effectively prevents collision damage Safeguards inventory, transport routes and work areas
- Protects corners
- Prevents hard impacts