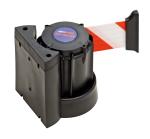

### For wall mounting

For indoor and outdoor use. Quickly and effectively block or release paths on a temporary basis. For screwing on e.g. wall, pillar.

### Execution

- Belt case and wall clip (art. no. 1087015 500)
- The self-tensioning belt can easily be extended and attached to a wall clip (art. no. 1087015 500)
- The tension spring ensures a controlled return of the self-retracting belt
- Two belts can be connected using a belt connector (art. no. 1087015 502) to create barriers of up to 8 m
- Wall bracket made of high-strength ABS plastic

Advantage

Outstanding warning effect

### **Technical Data**

| Product number           | 1087015 401 |
|--------------------------|-------------|
| Colour of housing        | Black       |
| Colour of belt           | Red/white   |
| Belt width               | 50 mm       |
| Max. extension length    | 4 m         |
|                          |             |
| Manufacturer Part Number | 179.23.085  |
| Commodity Code           | 39269060    |