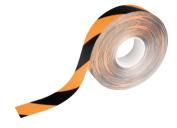

## **Duraline Strong floor marking tape**

For rugged, long-term marking of footpaths and driveways in storage and use

#### Application

**♦**≫ DURABLE

Self-adhesive, dual-colour floor marking tape for indoor use. For resilient, long-term marking of footpaths and driveways in warehouses and factories.

### **Technical Data**

| Product number           | 1087031 100     |  |
|--------------------------|-----------------|--|
| Type description         | Duraline Strong |  |
| Thickness                | 0.7 mm          |  |
| Colour                   | Yellow   Black  |  |
| DIN                      | 51130           |  |
|                          |                 |  |
| Manufacturer Part Number | 1726-130        |  |
| Commodity Code           | 39199080        |  |