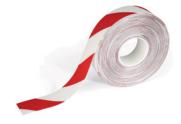

## **Duraline Strong floor marking tape**

For rugged, long-term marking of footpaths and driveways in storage and use

#### Application

**♦**≫ DURABLE

Self-adhesive, dual-colour floor marking tape for indoor use. For resilient, long-term marking of footpaths and driveways in warehouses and factories.

### **Technical Data**

| Product number           | 1087031 101     |
|--------------------------|-----------------|
| Type description         | Duraline Strong |
| Thickness                | 0.7 mm          |
| Colour                   | Red   White     |
| DIN                      | 51130           |
|                          |                 |
| Manufacturer Part Number | 1726-132        |
| EAN Code                 | 4005546982496   |
| Commodity Code           | 39199080        |