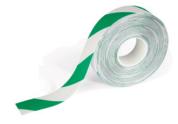

#### Application

**♦**≫ DURABLE

Self-adhesive, dual-colour floor marking tape for indoor use. For resilient, long-term marking of footpaths and driveways in warehouses and factories.

### **Technical Data**

| Product number           | 1087031 102     |
|--------------------------|-----------------|
| Type description         | Duraline Strong |
| Thickness                | 0.7 mm          |
| Colour                   | Green   White   |
| DIN                      | 51130           |
|                          |                 |
| Manufacturer Part Number | 1726-131        |
| EAN Code                 | 4005546982519   |
| Commodity Code           | 39199080        |