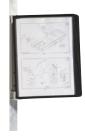

# Wall view panel system

Magnetic, including 5 DIN A4 clear view panels

#### Execution

■ Black clear view panel made of polypropylene, waterproof, scannable

### Delivery

Incl. 5 clear view panels DIN A4