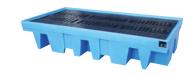

## Application

PE collection tray for safe and proper storage of drums or IBCs.

#### Execution

- Constructed from robust polyethylene
- Holder for forklift trucks
- With PE support for drums or IBCs with wooden, plastic or steel frame pallet