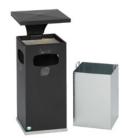

## Waste bin/ashtray with reinforced protective cover and insert

#### Application

For outdoor use: Waste bin/ashtray with strengthened protective cover.

#### Execution

- Steel ashtray insert for filling with sand
- Hot-dip galvanised frame and zinc plated sheet steel insert with bow handles
- Reinforced protective cover
- Three opening:
- The reinforced protective cover is secured with a lock (square key) to prevent theft
- Mounting the cover simultaneously secures the ashtray insert and sieve against unauthorised removal