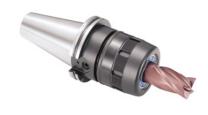

## **Power chuck HMC**

With flat face

**BIG-DAISHOWA** 

### **Application**

The high-performance power chuck combines high precision with high torque transmission and rigidity. Perfect for use in heavy

machining during milling, but also for drilling and fine drilling operations.

## **Technical Data**

| Product number           | 1021497 111 |
|--------------------------|-------------|
| Tool holding device      | SK 40       |
| Clamping diameter        | 32 mm       |
| Projecting length        | 95 mm       |
| Outer diameter           | 68 mm       |
| Min./max. clamping depth | 60-89 mm    |
|                          |             |
| Manufacturer Part Number | 962.124S    |
| Commodity Code           | 84661038    |