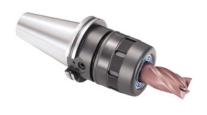

# **Power chuck HMC**

With flat face

**BIG-DAISHOWA** 

# **Technical Data**

| Product number           | 1021497 112 |
|--------------------------|-------------|
| Tool holding device      | SK 50       |
| Clamping diameter        | 20 mm       |
| Projecting length        | 105 mm      |
| Outer diameter           | 50 mm       |
| Min./max. clamping depth | 50-79 mm    |
|                          |             |
| Manufacturer Part Number | 805430      |
| Commodity Code           | 84661038    |