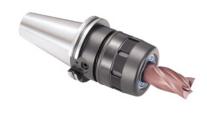

# **Power chuck HMC**

With flat face

**BIG-DAISHOWA** 

### **Application**

The high-performance power chuck combines high precision with high torque transmission and rigidity. Perfect for use in heavy

machining during milling, but also for drilling and fine drilling operations.

#### Execution

- High clamping force thanks to special slotted design and needle bearing.
- High rigidity for heavy machining
- High levels of precision and concentricity 10ym at 4xD projecting length
- Axial length adjustment of 6 mm with stop screw