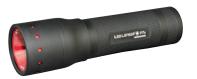

# **P7 LED TORCH** WITH BATTERY

LEDLENSER

#### Execution

- From homogeneous, circular low beam (defocused) to
- sharply focused high beam (focused) the patented
- Advanced Focus System with reflector lens enables
- efficient, precisely adjusted lighting
- Wide range of applications and extensive accessories
- Sustainable thanks to the modular design, e.g. easy
- replacement of the battery cartridge
- For a long lamp life robust metal housing and
- high-quality gold contacts

### **Technical Data**

| Product number                             | 1062191 101   |
|--------------------------------------------|---------------|
| Number of LEDs                             | 1 PCS         |
| Light source                               | LED           |
| Luminous period                            | 25 h          |
| Max. luminous period                       | 25 h          |
| Lighting range max.                        | 300 m         |
| Lighting range min.                        | 100 m         |
| Number of rechargeable batteries/batteries | 1             |
| Battery designation                        | Micro AAA     |
|                                            |               |
| Manufacturer Part Number                   | 501046HHW     |
| EAN Code                                   | 4029113840705 |
| Commodity Code                             | 85131000      |
|                                            |               |