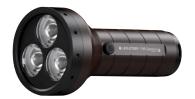

## **P18R SIGNATURE LED TORCH**

with rechargeable battery

LEDLENSER

#### **Application**

High-end torch with up to 4,500 lumens and constant light for a consistently high luminous flux over a long period of time

#### Execution

- Advanced Focus System for efficient, precisely adjusted
- short- and long-range light
- Smart Light Technology allows
- all lighting functions to be customised
- Hard-anodised housing material for additional
- protection against wear and corrosion
- Battery can be conveniently charged via the magnetic charging system

#### Advantage

Extraordinary lighting power