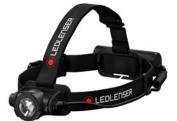

### **H7R CORE LED HEADLAMP**

WITH RECHARGEABLE BATTERY

#### Application

Compact, powerful and versatile headlamp with

patented Advanced Focus System

#### Execution

- Robust magnetic charge system allows the torch to be charged without the need for small-part plug connectors
- Easy to operate, with a Wheel Switch on the head of the torch
- that allows the light to be dimmed through a continuous range
- The head of the torch can be swivelled up and
- down through a continuous 130° range
  Extremely high protection against dust and water
- thanks to Flex Sealing Technology