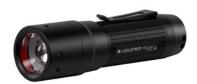

# **P6 CORE LED TORCH**

WITH BATTERY

Application Compact, powerful torch suitable for tactical use

## Execution

- Advanced Focus System for efficient, precisely adjusted
- focused and defocused light
- Easy and fast operation thanks to end cap switch,
- ideal for police and security services
- Practical clip for attachment to a shirt or trouser pocket,
- also provides roll protection
- Operates with three AAA alkaline or NiMH rechargeable batteries Delivery