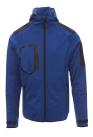

### Execution

Tailored softshell jacket with raglan sleeves, pre-shaped hood and drawstring, front zip, 2 side pockets with zip, 1 breast pocket with zip, 1 sleeve pocket on left with zip, adjustable cuffs with rubber straps and hook-and-loop fastener, subtle seam at cuff and waist. 100 % polyester, approx. 280 g/m².